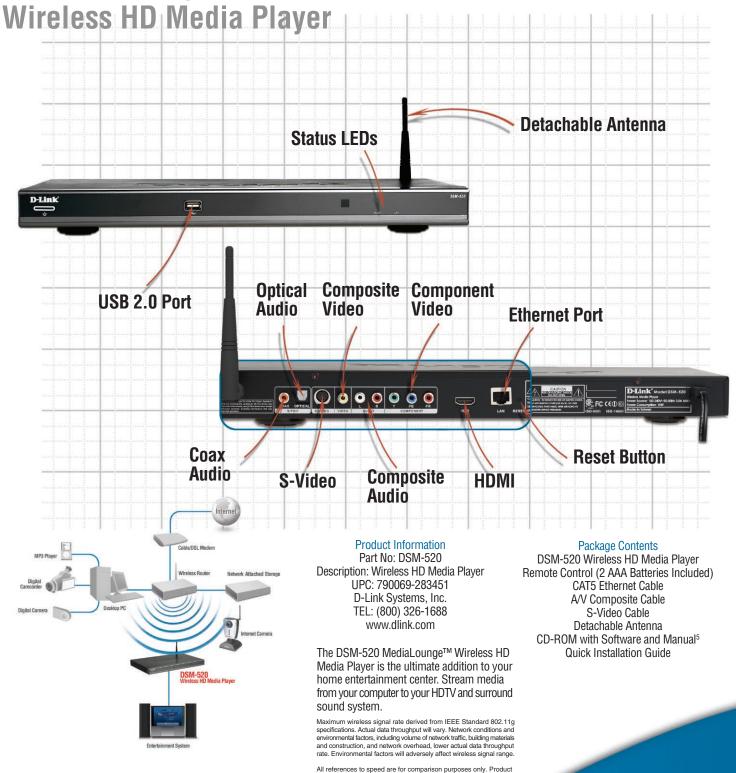

## **Features and Benefits**

 Wirelessly Stream Music, Photos, and High-Definition Videos

Listen to your favorite songs, view digital photos on the big screen, and be drawn in by high-definition videos. Enjoy all your digital content from the comfort of the living room with the DSM-520. The DSM-520 uses 802.11g wireless technology to stream content from your computer to your home entertainment system.

High-Definition Video Playback

The DSM-520 is capable of playing back high-definition video with support for resolutions up to 1080i and includes the latest High-Definition Multimedia Interface (HDMI) connection. Connect the DSM-520 to your television using HDMI for the highest quality digital video signal.

Pure Digital Surround Sound

Optical and coax audio connectors provide clear digital output and support surround sound when used with a compatible A/V receiver. Enjoy your entire music library in high fidelity from your home entertainment system, rather than from your PC speakers.

 Enjoy Internet Radio and Downloaded Content from Premium Online Services Access content from premium online partners directly from your MediaLounge<sup>TM</sup> Wireless HD Media Player. Listen to Internet radio from around the world or enjoy your purchased copy-protected music via Windows Media® Connect.

Built-in USB Port for Direct Media Access

Simply insert a USB drive filled with photos into the DSM-520 to showcase them on your home entertainment center. You can also attach a USB hard drive to expand the storage capabilities of the DSM-520. Your stored files on the USB drive can be easily accessed from the Wireless HD Media Player.